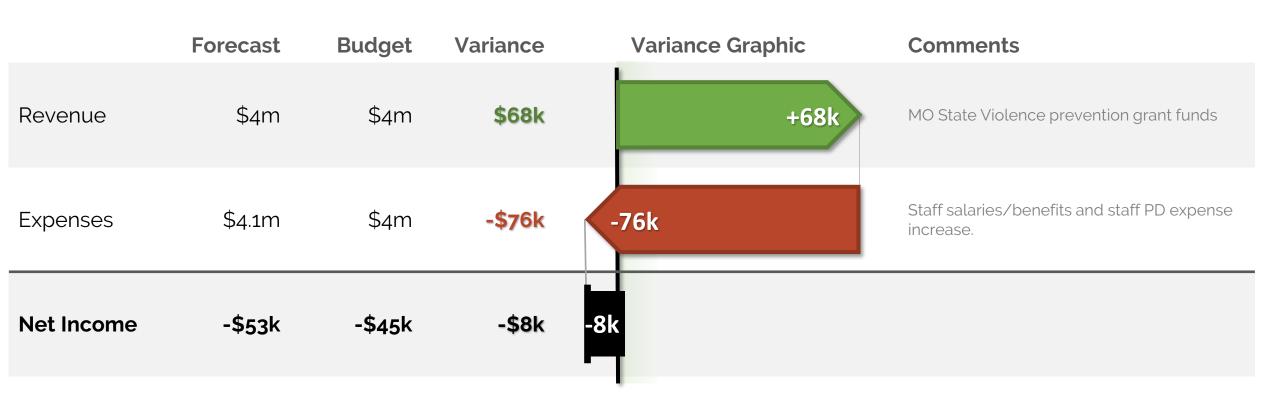

### **Executive Summary**

- We are currently forecasting a net income of -\$53k which is \$8k less than the budgeted net income of -\$45k.
- Our cash balance is forecasted to end the year at \$829k which results in 74 days of cash.
- DLS audit is now scheduled for October 24<sup>th</sup>.
- State Basic Formula Funding forecast is same as the budget. Funding Equity and DLS student ADA will both impact state aid.

#### -1.3% GROSS MARGIN

The forecasted net income is -\$53k, which is \$8k below the budget. It yields a -1.3% gross margin.

**■** REVENUE: \$68K AHEAD

State Revenue increase due to Violence Prevention grant.

**@ EXPENSES: \$76K BEHIND**Salary/Benefit and PD increase expense.

**3** NET INCOME: \$8K behind

|                              | Actual  |          |         | Forecast |         |         |         |         |         |         |         |         |                           |
|------------------------------|---------|----------|---------|----------|---------|---------|---------|---------|---------|---------|---------|---------|---------------------------|
| Income Statement             | Jul     | Aug      | Sep     | Oct      | Nov     | Dec     | Jan     | Feb     | Mar     | Apr     | Мау     | Jun     | TOTAL                     |
| Revenue                      |         |          |         |          |         |         |         |         |         |         |         |         |                           |
| Local Revenue                | 21,435  | 19,463   | 17,099  | 16,162   | 16,162  | 16,162  | 16,162  | 16,162  | 16,162  | 16,162  | 16,162  | 16,162  | 203,451                   |
| State Revenue                | 164,988 | 168,730  | 131,883 | 133,416  | 133,416 | 133,416 | 133,416 | 133,416 | 133,416 | 133,416 | 133,416 | 133,416 | 1,666,345                 |
| Federal Revenue              | 1,104   | 12,096   | 6,343   | 124.779  | 124,779 | 124,779 | 124,779 | 124,779 | 124,779 | 124,779 | 124,779 | 124,779 | 1,142,552                 |
| Private Grants and Donations | 47,049  | 64,761   | 169,871 | 68,702   | 68,702  | 68,702  | 68,702  | 68,702  | 68,702  | 68,702  | 68,702  | 68,702  | 900,000                   |
| Earned Fees                  | 16,049  | 118      | 25      | 10,754   | 10,754  | 10,754  | 10,754  | 10,754  | 10,754  | 10,754  | 10,754  | 10,754  | 112,981                   |
| Total Revenue                | 250,625 | 265,167  | 325,221 | 353,813  | 353,813 | 353,813 | 353,813 | 353,813 | 353,813 | 353,813 | 353,813 | 353,813 | 4,025,329                 |
| Expenses                     |         |          |         |          |         |         |         |         |         |         |         |         |                           |
| Salaries                     | 144,542 | 147,120  | 167,062 | 158,613  | 183,771 | 159,771 | 156,604 | 156,604 | 152,987 | 152,987 | 152,987 | 166,299 | 1,899,347                 |
| Benefits and Taxes           | 47,147  | 48,211   | 46,591  | 49,322   | 50,100  | 49,549  | 48,927  | 48,927  | 48,651  | 48,651  | 48,651  | 49,669  | 584,395                   |
| Staff-Related Costs          | 17,630  | 9,908    | 2,509   | 361      | 361     | 361     | 361     | 361     | 361     | 361     | 361     | 361     | 33,292                    |
| Occupancy Service            | 15,411  | 60,186   | 42,972  | 42,510   | 42,510  | 42,510  | 42,510  | 42,510  | 42,510  | 42,510  | 42,510  | 42,510  | 501,157                   |
| Student Expense, Direct      | 14.776  | 34,395   | 88,108  | 30,750   | 30,750  | 30,750  | 30,750  | 30,750  | 30,750  | 30,750  | 30,750  | 30,750  | 414,030                   |
| Student Expense, Food        | 0       | 739      | 2,604   | 3,573    | 3,573   | 3,573   | 3,573   | 3,573   | 3,573   | 3,573   | 3,573   | 3,573   | 35,500                    |
| Office & Business Expense    | 32,145  | 84,342   | 26,966  | 31,444   | 31,444  | 31,444  | 31,444  | 31,444  | 31,444  | 31,444  | 31,444  | 31,444  | 426,452                   |
| Transportation               | 2,864   | 11,019   | 20,806  | 16,590   | 16,590  | 16,590  | 16,590  | 16,590  | 16,590  | 16,590  | 16,590  | 16,590  | 184,000                   |
| Total Ordinary Expenses      | 274,513 | 395,920  | 397,617 | 333,163  | 359,099 | 334,548 | 330,759 | 330,759 | 326,866 | 326,866 | 326,866 | 341,196 | 4,078,173                 |
| Total Expenses               | 274,513 | 395,920  | 397,617 | 333,163  | 359,099 | 334,548 | 330,759 | 330,759 | 326,866 | 326,866 | 326,866 | 341,196 | 4,078,173                 |
| Net Income                   | -23,889 | -130,753 | -72,396 | 20,650   | -5,286  | 19,265  | 23,054  | 23,054  | 26,947  | 26,947  | 26,947  | 12,617  | -52,844                   |
| Cash Flow Adjustments        | -9,972  | -9,982   | -2,726  | 2,520    | 2,520   | 2,520   | 2,520   | 2,520   | 2,520   | 2,520   | 2,520   | 2,520   | 0                         |
| Change in Cash               | -33,861 | -140,734 | -75,122 | 23,170   | -2,766  | 21,785  | 25,574  | 25,574  | 29,467  | 29,467  | 29,467  | 15,137  | <b>-52,844</b><br>PAGE 10 |