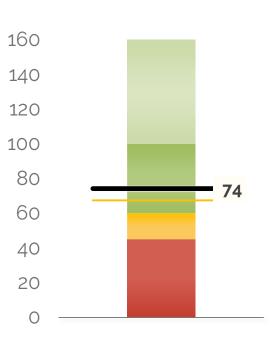

#### **Days of Cash**

Cash balance at year-end divided by average daily expenses

#### 74 DAYS OF CASH AT YEAR'S END

The school will end the year with 74 days of cash. This is above the recommended 60 days