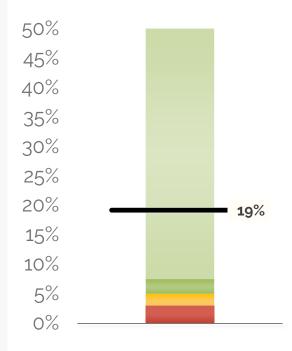

#### **Fund Balance %**

Forecasted Ending Fund Balance
/ Total Expenses

#### **19.20% AT YEAR'S END**

The school is projected to end the year with a fund balance of \$782,847. Last year's fund balance was \$835,692.