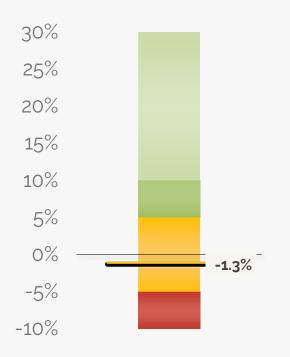

#### **Gross Margin**

Revenue less expenses, divided by revenue

#### -1.3% GROSS MARGIN

The forecasted net income is -\$53k, which is \$8k below the budget. It yields a -1.3% gross margin.