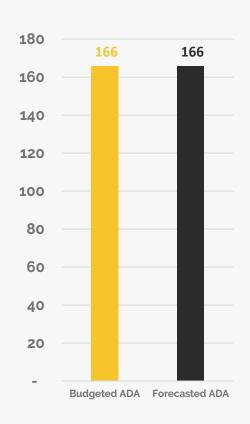

#### **Student Expectations**

The school now forecasts 166 ADA for SY22-23. The budget target was 166.