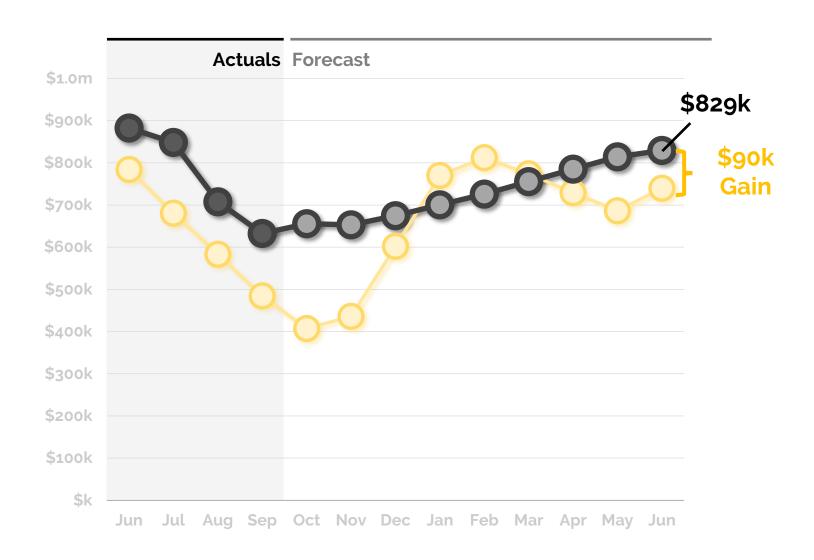

### **Executive Summary**

- We are currently forecasting a net income of -\$53k which is \$8k less than the budgeted net income of -\$45k.
- Our cash balance is forecasted to end the year at \$829k which results in 74 days of cash.
- DLS audit is now scheduled for October 24<sup>th</sup>.
- State Basic Formula Funding forecast is same as the budget. Funding Equity and DLS student ADA will both impact state aid.

# 74 Days of Cash at year's end

We forecast the school's year ending cash balance as **\$829k**, **\$90k** above budget.